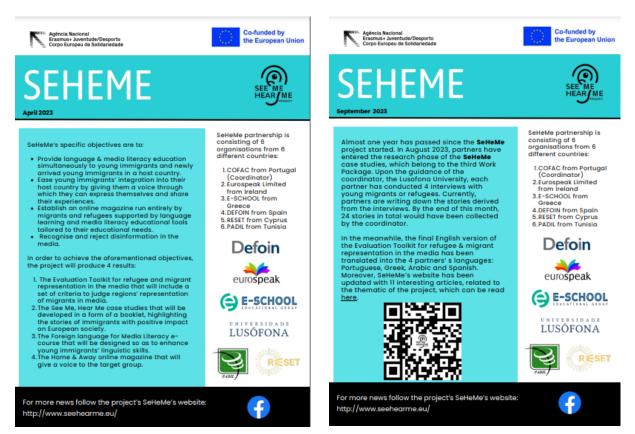

The main dissemination tools that have been used to disseminate information about the project's missions and results are:

- The project Facebook page, where information about latest activities, flyers, newsletters and e-bulletins were regularly posted: <u>https://www.facebook.com/sehemeproject/?show\_switched\_toast=0&show\_invite\_to\_follow=0&show\_switched\_tooltip=0&show\_podcast\_settings=0&show\_communi\_ty\_review\_changes=0&show\_community\_rollback=0&show\_follower\_visibility\_discl\_osure=0
  </u>
- The specific SeHeMe website, where thanks to the support of COFAC, all the news and events and articles related to SeHeMe project were published:
  - o <u>https://www.seehearme.eu/news/</u>
  - o <u>https://www.seehearme.eu/articles/</u>
- **1 informative e-Bulletin** was created in February 2023 English and it is available on social media and project website.
- **2 leaflets** were drafted in April 2023 and in September 2023 to advertise the project in general, its objectives, its deliverables and the Evaluation Toolkit for refugee and migrant representation in the media.
- **Newsletter 1 and Newsletter 2** were translated in all partners' languages and published on the social media and the SeHeMe website.

### the 2 leaflets:

### 1<sup>st</sup> Leaflet

Funded by the European Union. Views and opinions expressed are nowever those of the author(s) only and do not necessarily reflect those of the European Union or the European Education and Culture Executive Agency (EACEA). Neither the European Union nor EACEA.

### 2<sup>nd</sup> Leaflet

and the 2 Newsletters:

### **Newsletter 2**

All the aforementioned promotion materials have been published on SeHeMe's website on the "News and events" section and can be found <u>here.</u>